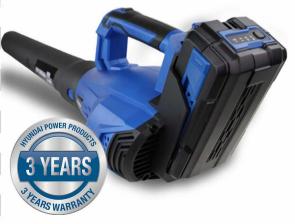

## CORDLESS LEAF BLOWER

The HYB40LI is a lightweight, battery-powered cordless leaf blower from Hyundai, ideal for tidying up your garden, grounds or other outside spaces throughout the year.