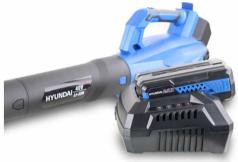

## CORDLESS LEAF BLOWER

The HYB40LI is a lightweight, battery-powered cordless leaf blower from Hyundai, ideal for tidying up your garden, grounds or other outside spaces throughout the year.

## Specification

| Model                                    | HYB40LI       |
|------------------------------------------|---------------|
| Start Method                             | Battery       |
| Charging Time (mins approx)              | 75            |
| Voltage (v)                              | 40            |
| Run Time (mins) Low Speed 34,            | High Speed 15 |
| Gross Weight (kg)                        | 4.1           |
| Power (w)                                | 350           |
| Battery Capacity (Ah)                    | 2.5           |
| Fully Assembled Dimenions H x W x L (mm) | 205x190x925   |
| Net Weight (kg)                          | 2.46          |
|                                          |               |