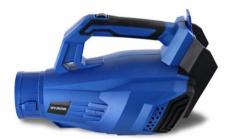

## CORDLESS LEAF BLOWER

The HYB40LI is a lightweight, battery-powered cordless leaf blower from Hyundai, ideal for tidying up your garden, grounds or other outside spaces throughout the year.